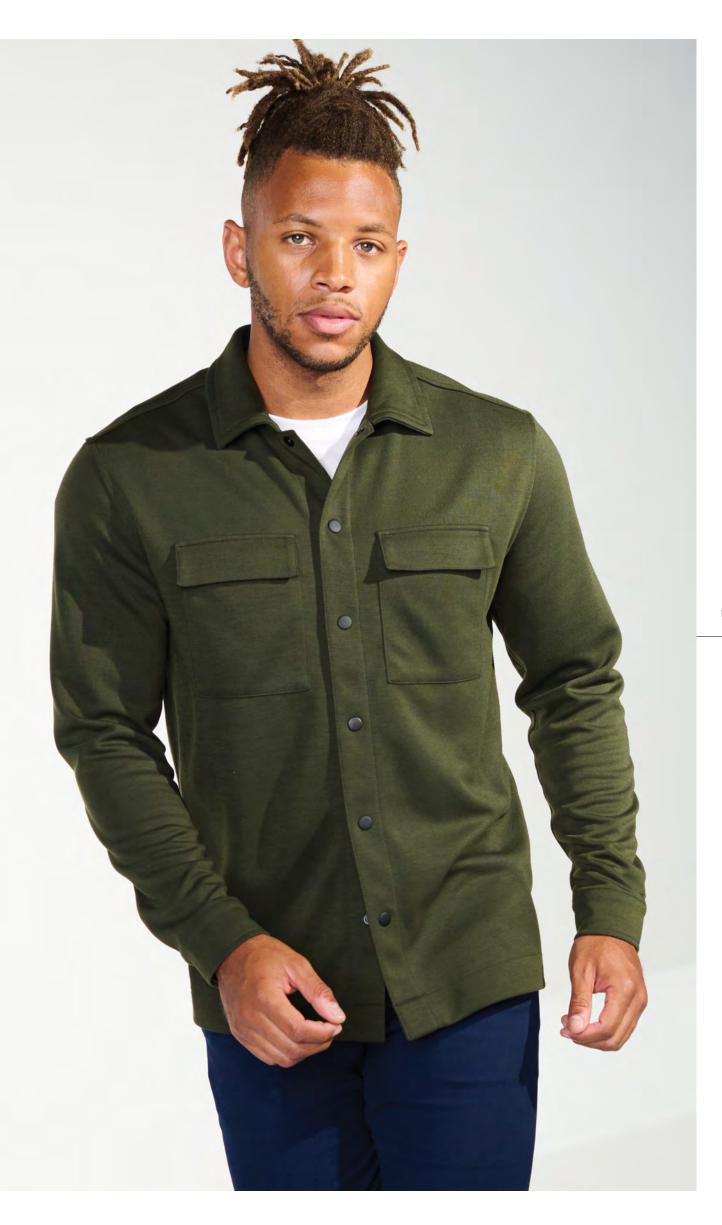

## SNAP FRONT JACKET

Meet the shacket, a versatile blend of laid-back comfort and dressed-up style, ready-made to make it your own.