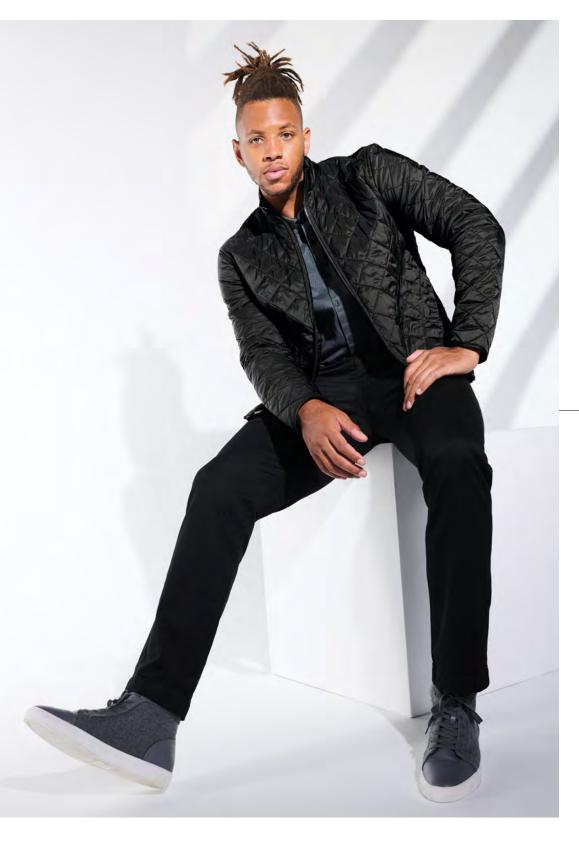

# THE BOXY QUILTED JACKET

For an essential that goes beyond the basics, look no further than this diamond-quilted jacket made for day-to-night wear.