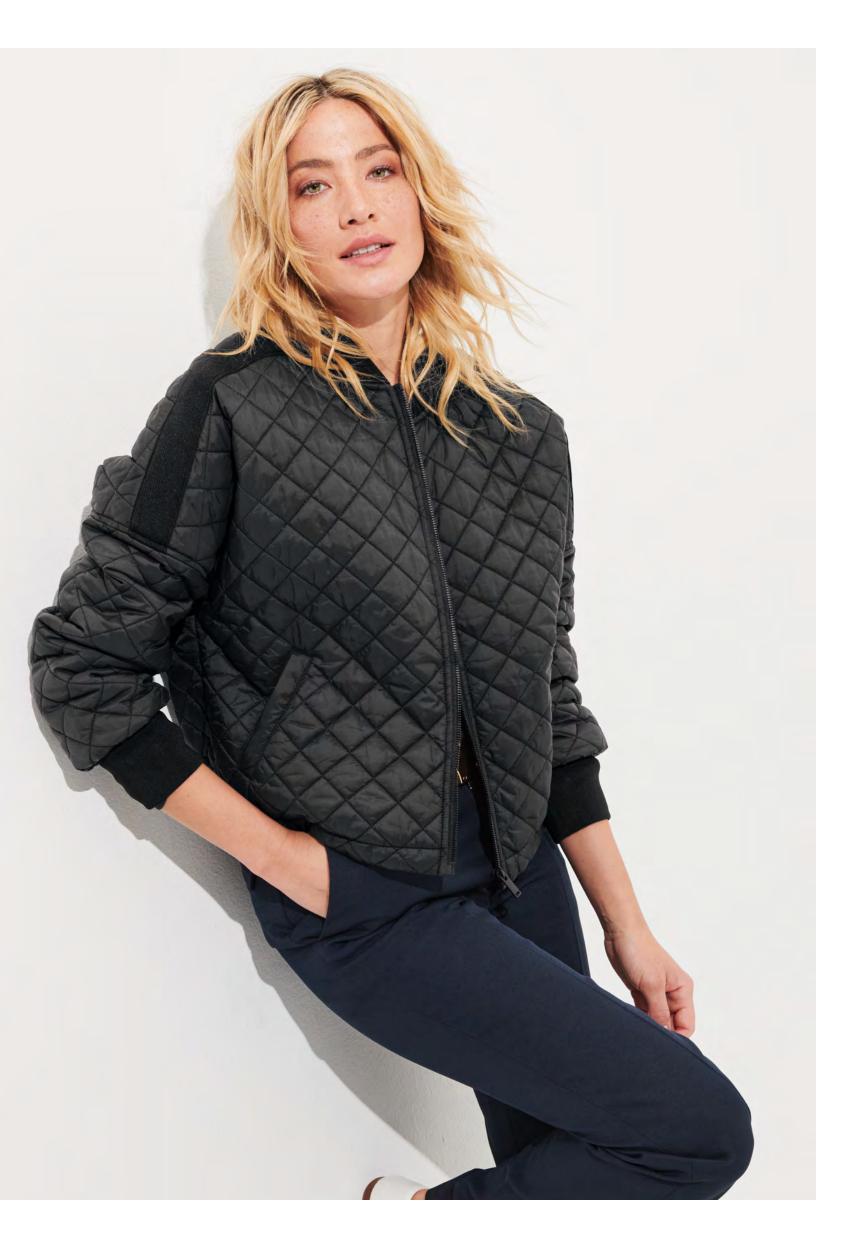

#### ONE PIECE + THREE WAYS

A spotlight on the most versatile pieces made to express the wearer's unique sense of style.

ONE PIECE + THREE WAYS

# THE BOXY QUILTED JACKET

For an essential that goes beyond the basics, look no further than this diamond-quilted jacket made for day-to-night wear.