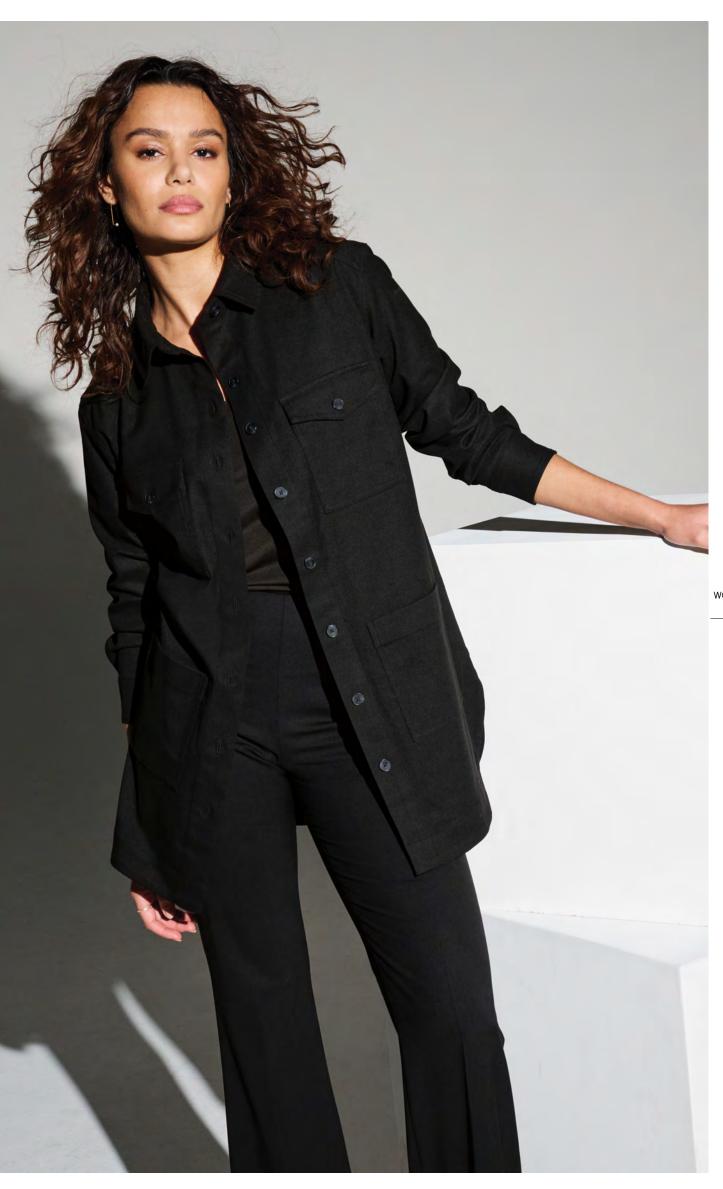

#### ONE PIECE + THREE WAYS

A spotlight on the most versatile pieces made to express the wearer's unique sense of style.

ONE PIECE + THREE WAYS

## SNAP FRONT JACKET

Meet the shacket, a versatile blend of laid-back comfort and dressed-up style, ready-made to make it your own.