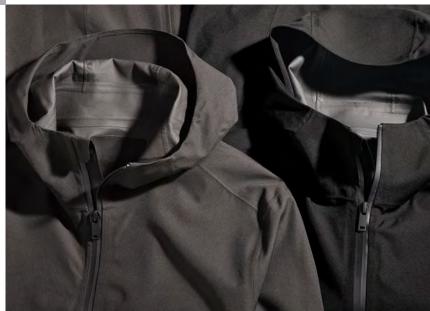

## POLISH + PERFORMANCE

STRETCH SOFT SHELL JACKET

FORM +

## READY FOR ANYWHERE

WATERPROOF RAIN SHELL

QUILTED FULL-ZIP JACKET