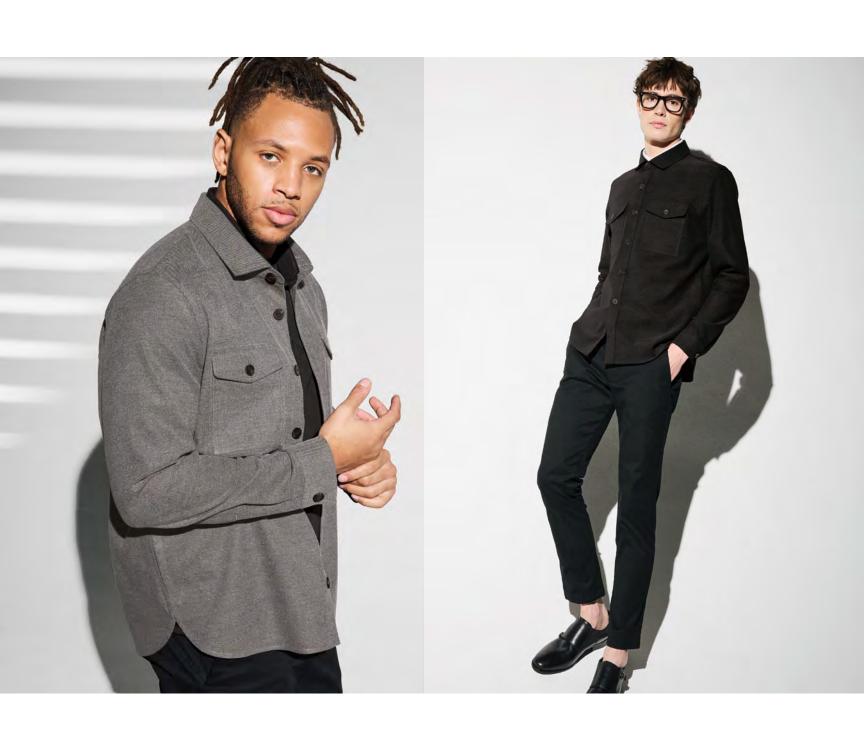

#### ONE PIECE + THREE WAYS

A spotlight on the most versatile pieces made to express the wearer's unique sense of style.

ONE PIECE + THREE WAYS

# THE BOXY QUILTED JACKET

For an essential that goes beyond the basics, look no further than this diamond-quilted jacket made for day-to-night wear.

## SNAP FRONT JACKET

Meet the shacket, a versatile blend of laid-back comfort and dressed-up style, ready-made to make it your own.

### THE CAMP BLOUSE

Taking a more modern approach to tailoring, the fabric and fit are made for movement and ease.