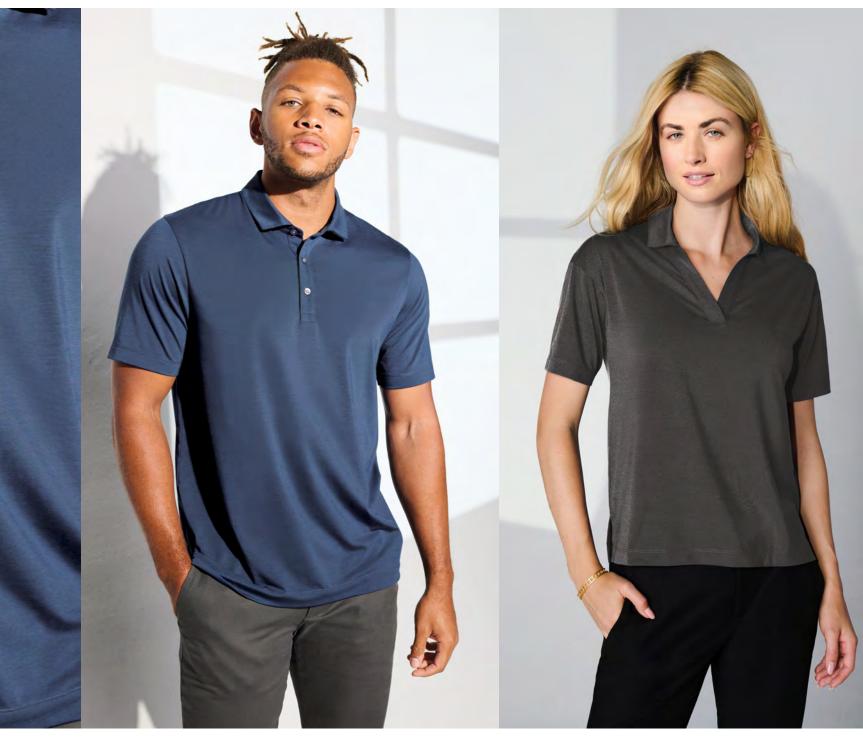

### EFFORTLESS STYLE

STRETCH PIQUE FULL-BUTTON POLO

MM1006

STRETCH PIQUE HENLEY

WOMEN'S STRETCH HEAVYWEIGHT PIQUE POLO

MM1001

STRETCH HEAVYWEIGHT PIQUE POLO

STRETCH JERSEY POLO

MM1014

WOMEN'S STRETCH JERSEY POLO

STRETCH JERSEY CREW

MM1016

...

WOMEN'S STRETCH JERSEY RELAXED SCOOP

MM1017

Soft jersey blend for subtle drape and a smooth hand. Moisture wicking and intentional details lend cool vibes, all around."