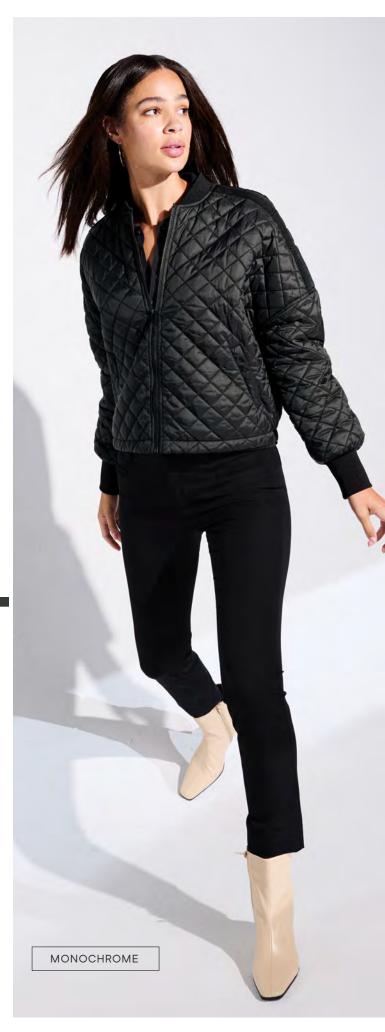

#### ONE PIECE + THREE WAYS

A spotlight on the most versatile pieces made to express the wearer's unique sense of style.

ONE PIECE + THREE WAYS

# THE BOXY QUILTED JACKET

For an essential that goes beyond the basics, look no further than this diamond-quilted jacket made for day-to-night wear.