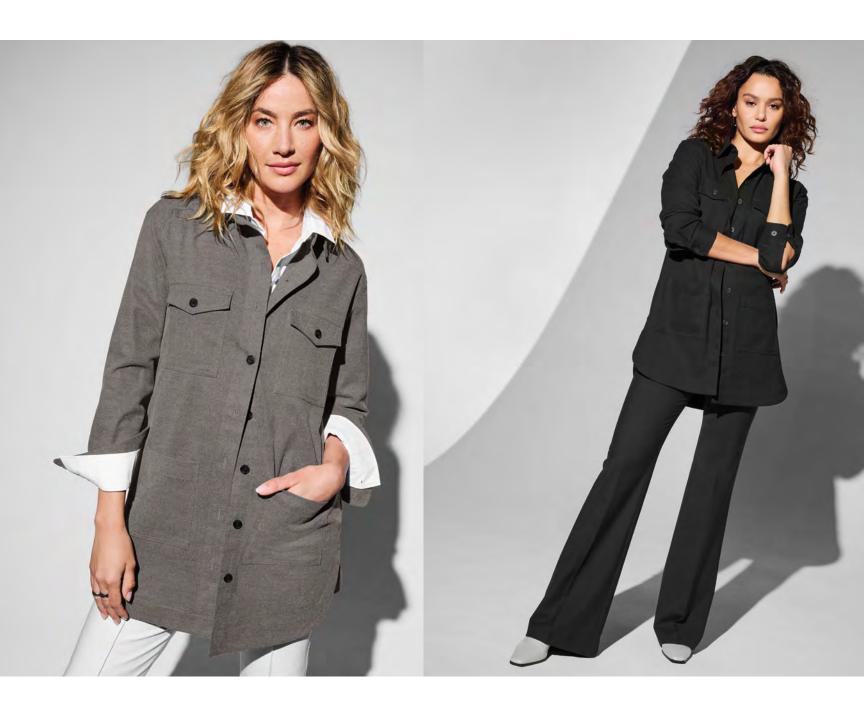

#### ONE PIECE + THREE WAYS

A spotlight on the most versatile pieces made to express the wearer's unique sense of style.

ONE PIECE + THREE WAYS

# THE BOXY QUILTED JACKET

For an essential that goes beyond the basics, look no further than this diamond-quilted jacket made for day-to-night wear.

## SNAP FRONT JACKET

Meet the shacket, a versatile blend of laid-back comfort and dressed-up style, ready-made to make it your own.

### THE CAMP BLOUSE

Taking a more modern approach to tailoring, the fabric and fit are made for movement and ease.