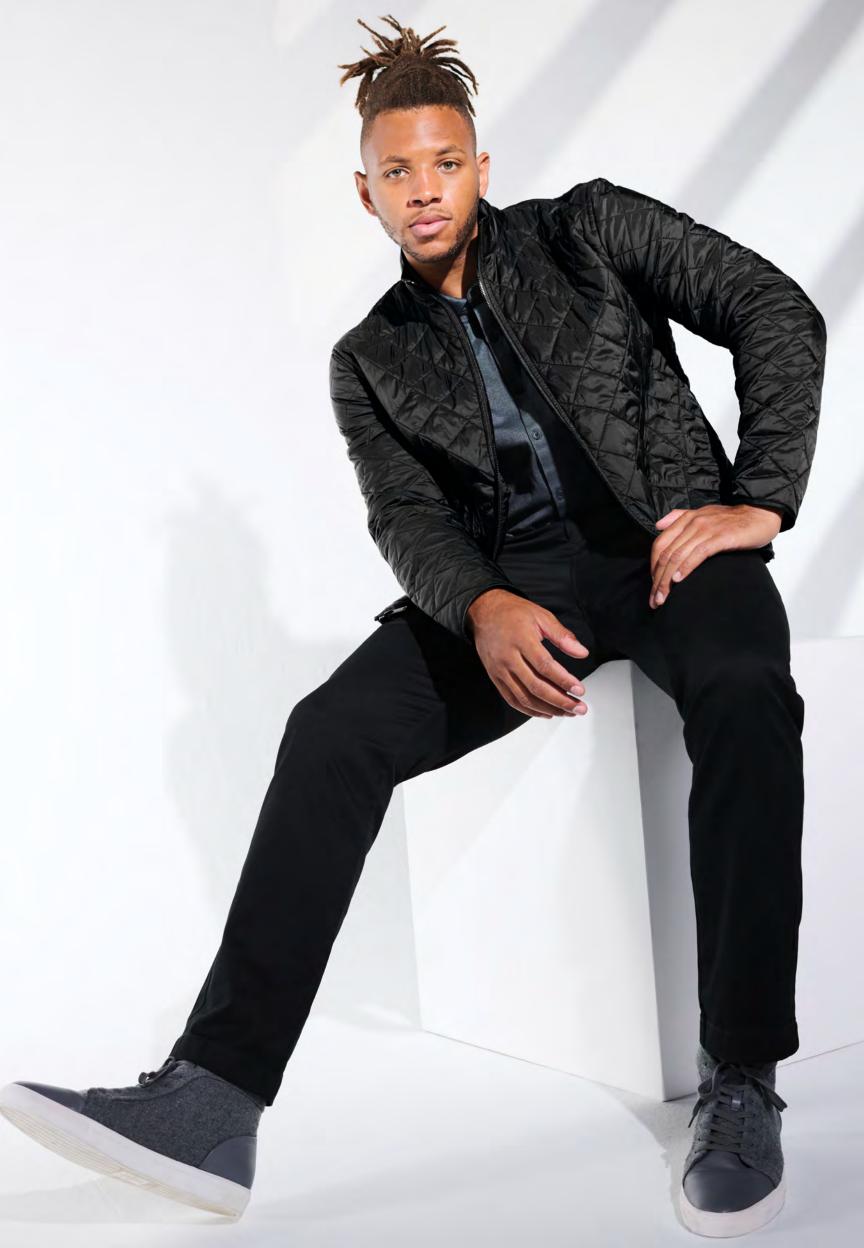

# THE BOXY QUILTED JACKET

For an essential that goes beyond the basics, look no further than this diamond-quilted jacket made for day-to-night wear.