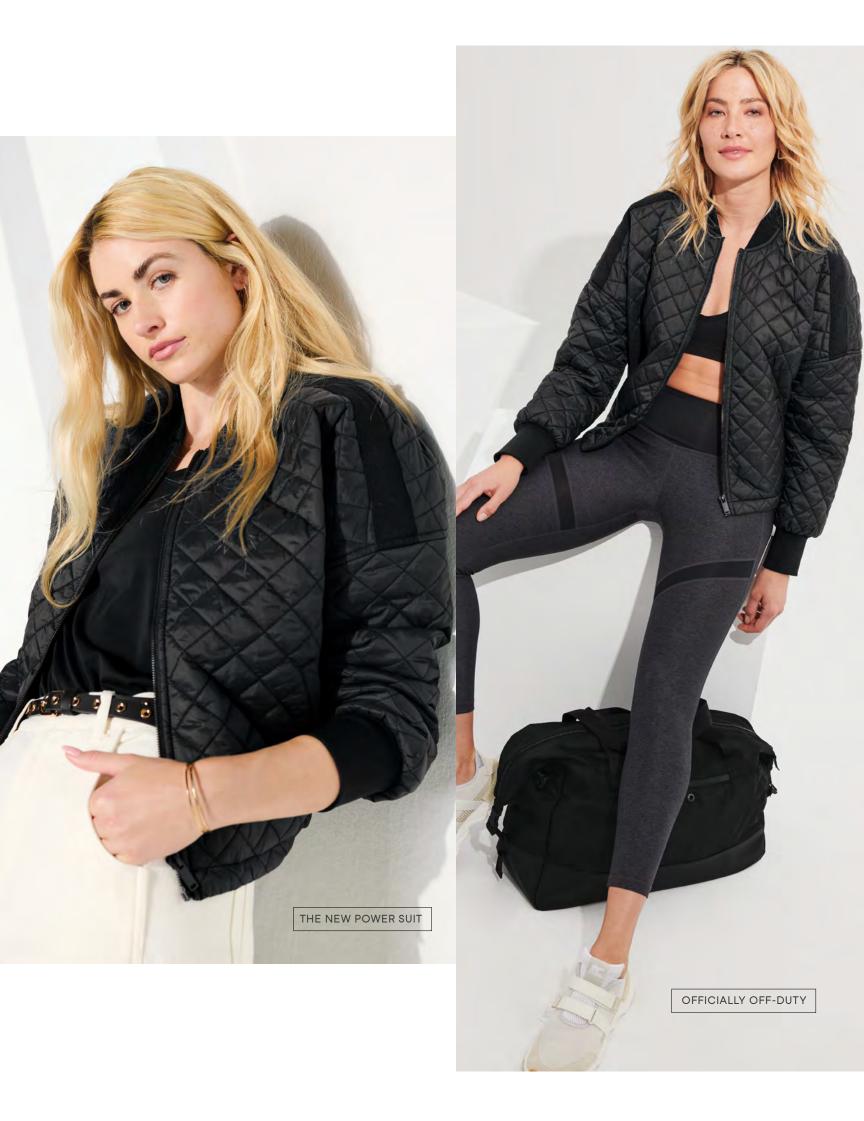

#### ONE PIECE + THREE WAYS

A spotlight on the most versatile pieces made to express the wearer's unique sense of style.

ONE PIECE + THREE WAYS

# THE BOXY QUILTED JACKET

For an essential that goes beyond the basics, look no further than this diamond-quilted jacket made for day-to-night wear.

### MOBILE LIFESTYLE

Today, work can happen wherever you are. Streamlined, polished bags and backpacks are here to carry you through day and night.