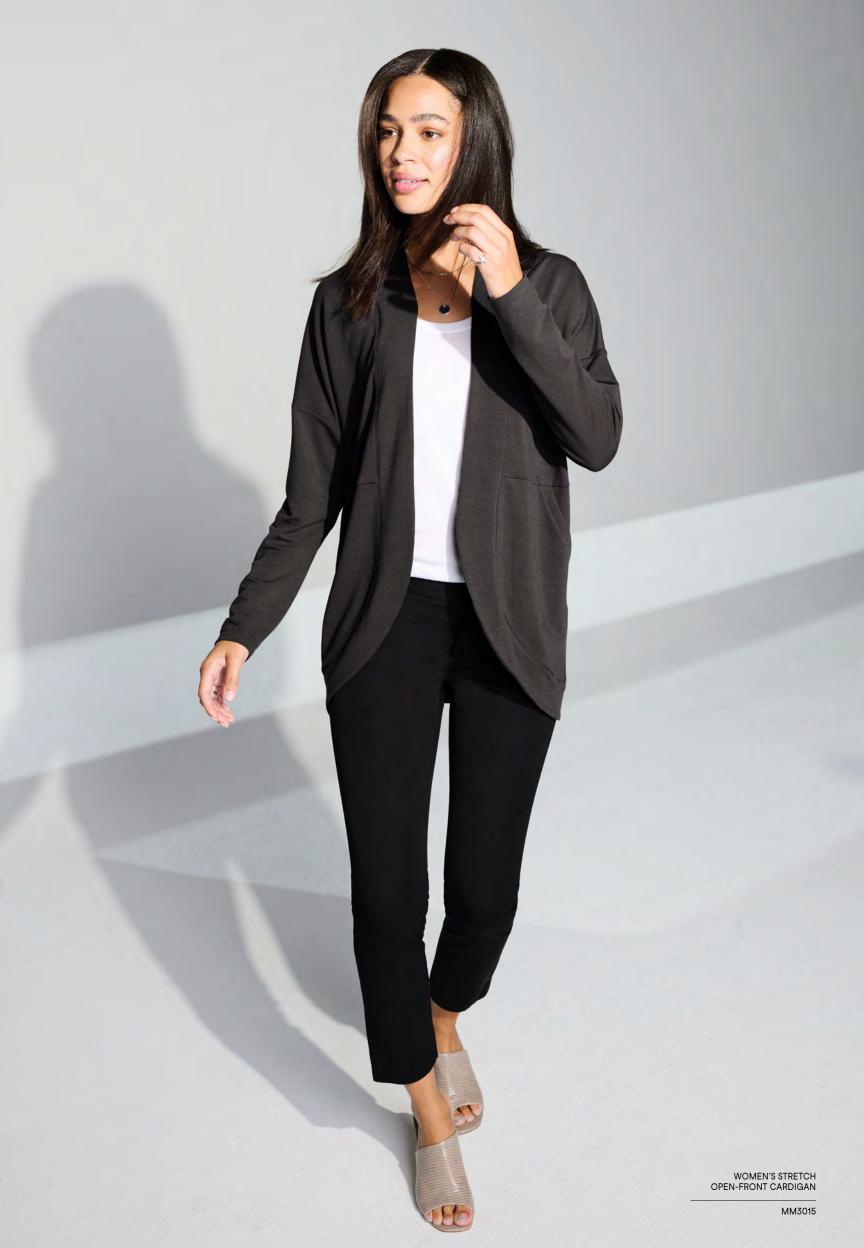

#### ONE PIECE + THREE WAYS

A spotlight on the most versatile pieces made to express the wearer's unique sense of style.

ONE PIECE + THREE WAYS

# THE BOXY QUILTED JACKET

For an essential that goes beyond the basics, look no further than this diamond-quilted jacket made for day-to-night wear.

## SNAP FRONT JACKET

Meet the shacket, a versatile blend of laid-back comfort and dressed-up style, ready-made to make it your own.

### THE CAMP BLOUSE

Taking a more modern approach to tailoring, the fabric and fit are made for movement and ease.