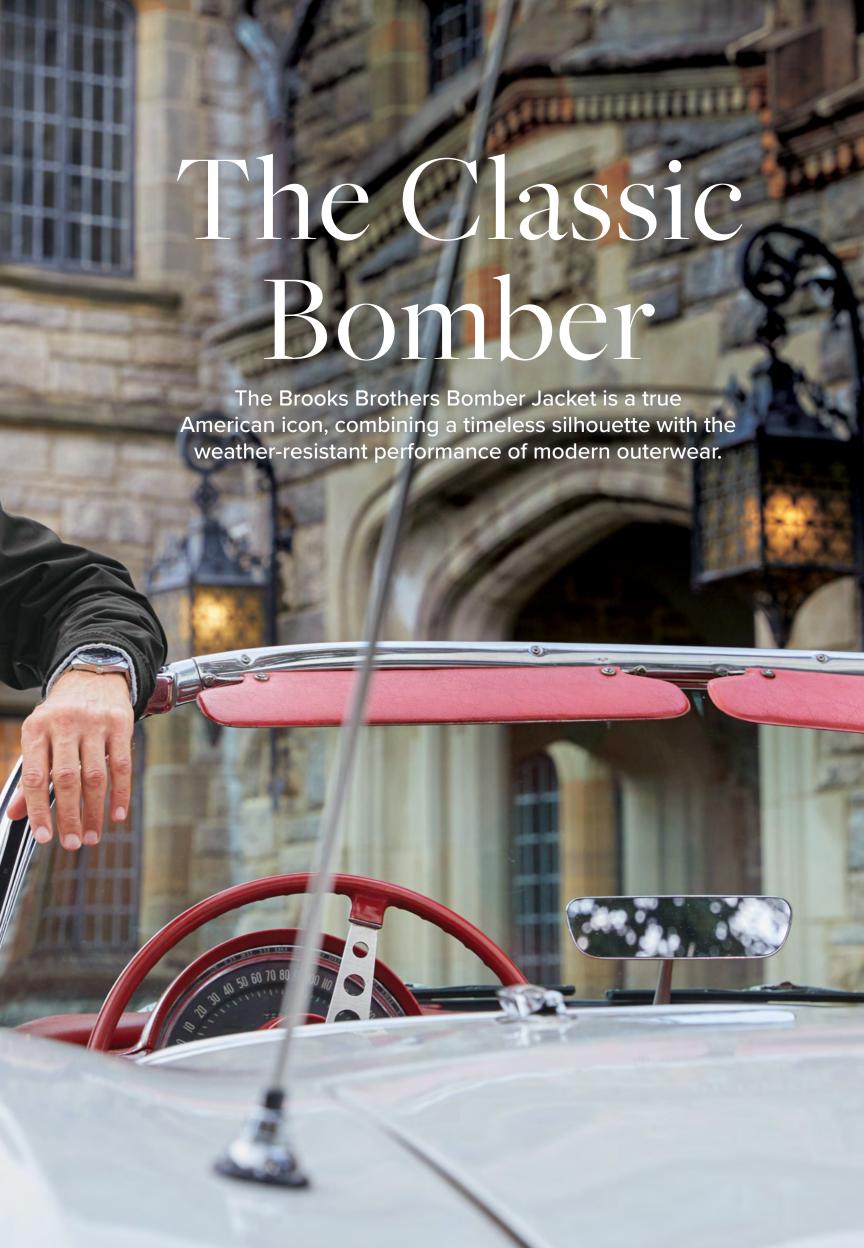

## Modern Vintage

Diamond-quilted outerwear that balances classic American style with contemporary performance.