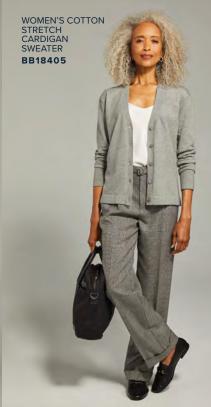

tte feel lends an easy, elegant touch to your wardrobe. WOMEN'S OPEN-NECK SATIN BLOUSE BB18009



### Pick Your Polo



A classic pique in an iconic silhouette – the pima cotton polo fits in with stylish sophistication no matter how you wear it.



### The Classic Sweater

A timeless wardrobe essential, evolved for year-round



















### Easy Versatility



Soft double knit fabric brings a polished feeling to comfortable favorites, perfect for year-round layering.











## Modern Vintage



Diamond-quilted outerwear that balances classic American style with contemporary performance.









## Business Ready



Versatile backpacks and briefcases built to protect the tech you need and travel with you throughout your day.

## The Looks

























































Brooks Brothers