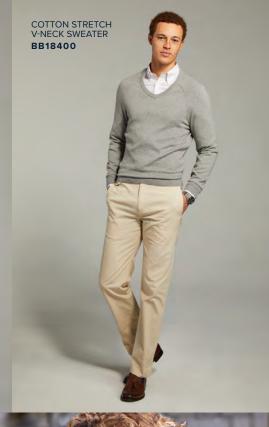

h a matte feel lends an easy, elegant touch to your wardrobe. WOMEN'S OPEN-NECK SATIN BLOUSE BB18009



### Pick Your Polo



A classic pique in an iconic silhouette – the pima cotton polo fits in with stylish sophistication no matter how you wear it.



### The Classic Sweater

A timeless wardrobe essential, evolved for year-round



















### Easy Versatility



Soft double knit fabric brings a polished feeling to comfortable favorites, perfect for year-round layering.











## Modern Vintage



Diamond-quilted outerwear that balances classic American style with contemporary performance.









## Business Ready



Versatile backpacks and briefcases built to protect the tech you need and travel with you throughout your day.

## The Looks

























































Brooks Brothers