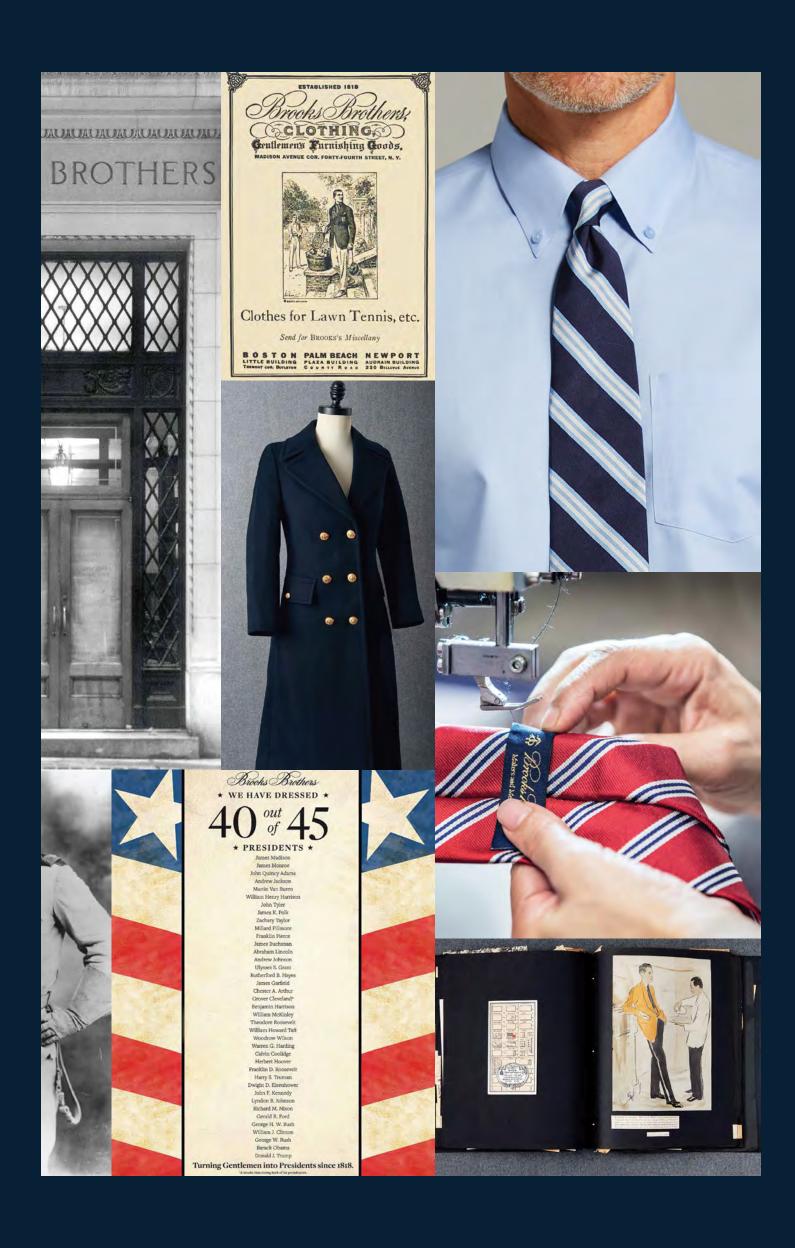

Established in 1818, Brooks Brothers is the oldest retailer in the United States and was the first American brand to offer ready-to-wear tailored clothing. As the inventor of the button-down collar and the creator of some of fashion's most iconic styles, Brooks Brothers takes great pride in combining timetested craftsmanship and state-of-the-art design in everything it makes.

Bridging the gap between art, finance and politics, Brooks Brothers has been worn by prominent actors, media personalities and over 40 US Presidents.

The Brooks Brothers prep look speaks
to every generation. You already know it because you've
seen it worn by stars in your favorite movies, investors on
Wall Street and influencers in your social media feed.