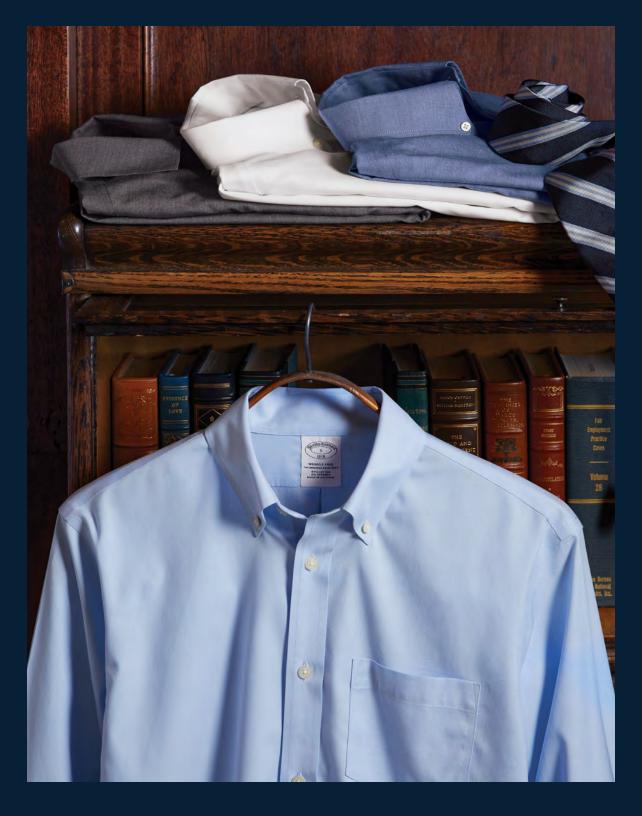

## The Casual Oxford

An essential staple of prep style, embodying the off-duty professional look whether you dress it up or keep it casual.