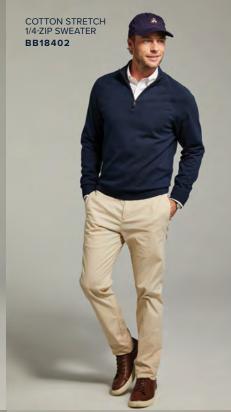

e feel lends an easy, elegant touch to your wardrobe. WOMEN'S OPEN-NECK SATIN BLOUSE BB18009



### Pick Your Polo



A classic pique in an iconic silhouette – the pima cotton polo fits in with stylish sophistication no matter how you wear it.



### The Classic Sweater

A timeless wardrobe essential, evolved for year-round



















### Easy Versatility



Soft double knit fabric brings a polished feeling to comfortable favorites, perfect for year-round layering.











## Modern Vintage



Diamond-quilted outerwear that balances classic American style with contemporary performance.









## Business Ready



Versatile backpacks and briefcases built to protect the tech you need and travel with you throughout your day.

## The Looks

























































Brooks Brothers