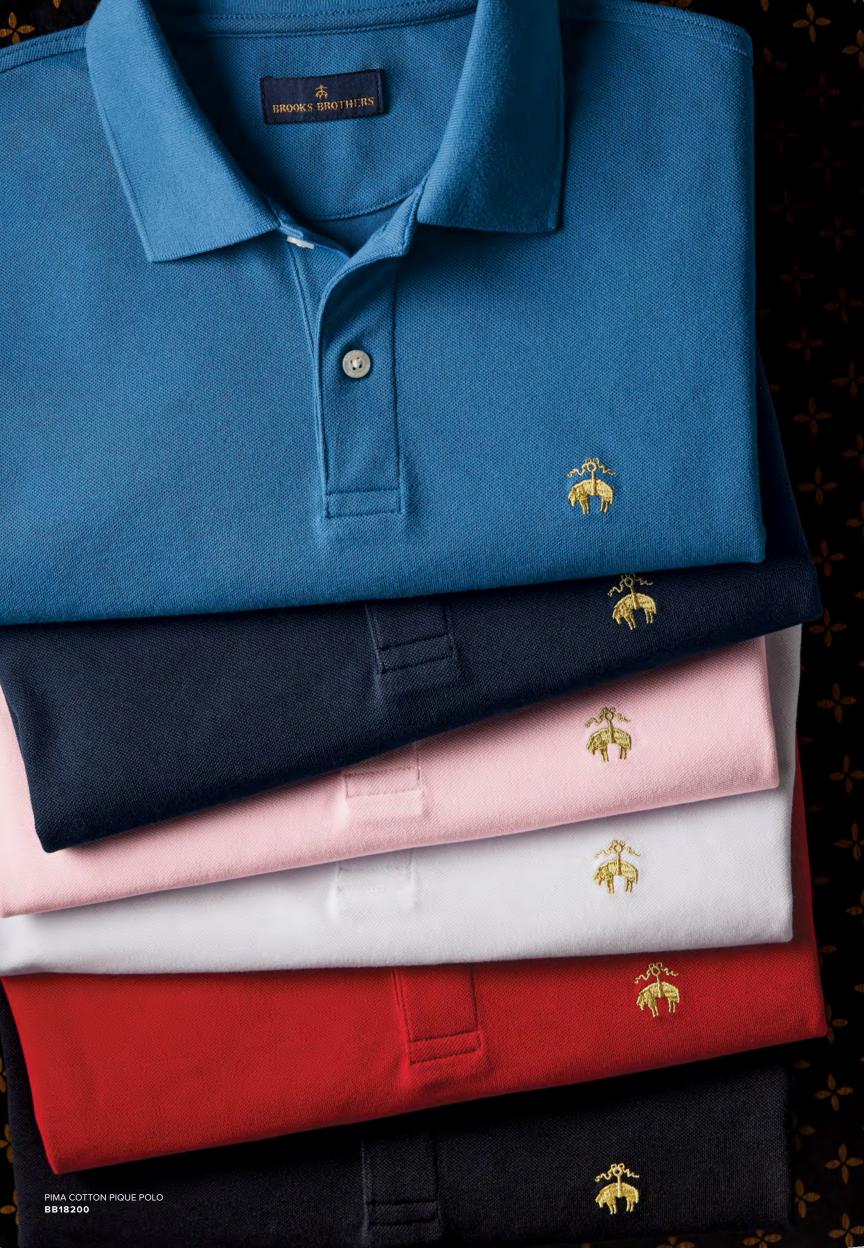

### Pick Your Polo

A classic pique in an iconic silhouette – the pima cotton polo fits in with stylish sophistication no matter how you wear it.