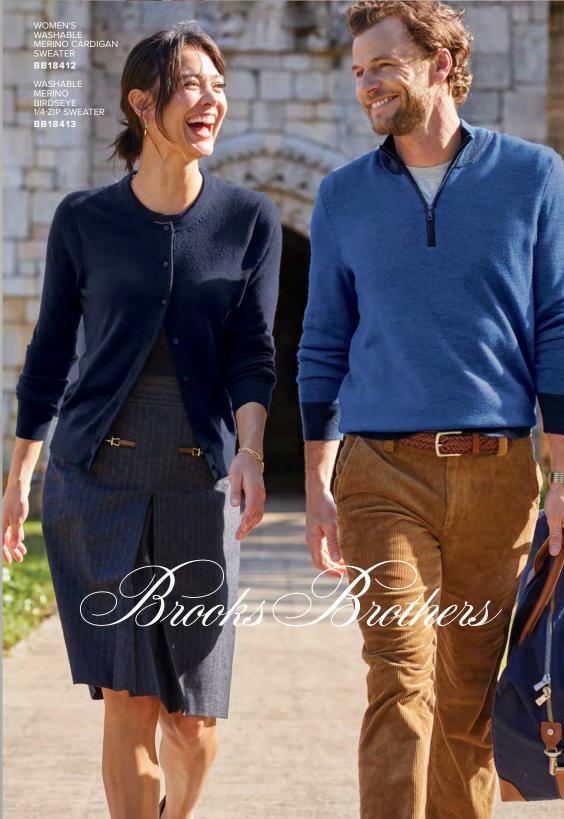

a matte feel lends an easy, elegant touch to your wardrobe. WOMEN'S OPEN-NECK SATIN BLOUSE BB18009



### Pick Your Polo



A classic pique in an iconic silhouette – the pima cotton polo fits in with stylish sophistication no matter how you wear it.



### The Classic Sweater

A timeless wardrobe essential, evolved for year-round



















### Easy Versatility



Soft double knit fabric brings a polished feeling to comfortable favorites, perfect for year-round layering.











## Modern Vintage



Diamond-quilted outerwear that balances classic American style with contemporary performance.









## Business Ready



Versatile backpacks and briefcases built to protect the tech you need and travel with you throughout your day.

## The Looks

























































Brooks Brothers