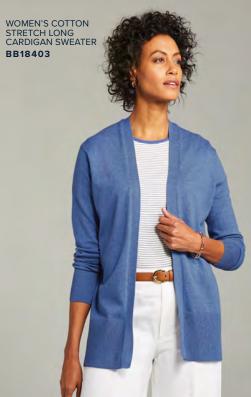

in with a matte feel lends an easy, elegant touch to your wardrobe. WOMEN'S OPEN-NECK SATIN BLOUSE BB18009



### Pick Your Polo



A classic pique in an iconic silhouette – the pima cotton polo fits in with stylish sophistication no matter how you wear it.



### The Classic Sweater

A timeless wardrobe essential, evolved for year-round



















### Easy Versatility



Soft double knit fabric brings a polished feeling to comfortable favorites, perfect for year-round layering.











## Modern Vintage



Diamond-quilted outerwear that balances classic American style with contemporary performance.









## Business Ready



Versatile backpacks and briefcases built to protect the tech you need and travel with you throughout your day.

## The Looks

























































Brooks Brothers