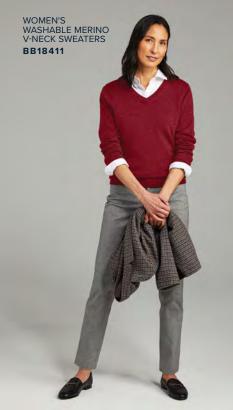

feel lends an easy, elegant touch to your wardrobe. WOMEN'S OPEN-NECK SATIN BLOUSE BB18009



### Pick Your Polo



A classic pique in an iconic silhouette – the pima cotton polo fits in with stylish sophistication no matter how you wear it.



### The Classic Sweater

A timeless wardrobe essential, evolved for year-round



















### Easy Versatility



Soft double knit fabric brings a polished feeling to comfortable favorites, perfect for year-round layering.











## Modern Vintage



Diamond-quilted outerwear that balances classic American style with contemporary performance.









## Business Ready



Versatile backpacks and briefcases built to protect the tech you need and travel with you throughout your day.

## The Looks

























































Brooks Brothers